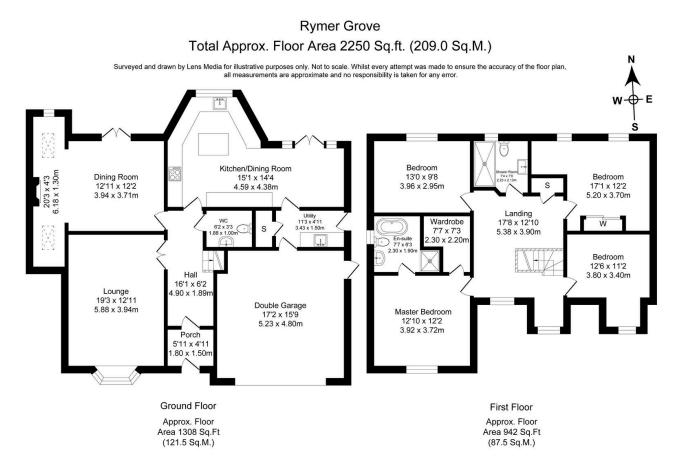

- · Immaculately presented throughout
- Quiet 'private road' location
- Two receptions
- Summer house/Annexe
- Viewing highly recommended

This exceptional four-bedroom detached property, located in the heart of Longton, offers a perfect blend of luxury and comfort. Situated on a quiet, private road, this home exudes elegance from the moment you step into the impressive entrance hall. The ground floor features two inviting reception rooms, ideal for entertaining or relaxing with family. The heart of this home is the stunning Neptune 'Chichester' kitchen/diner. The property also boasts three bathrooms, utility room, bar and home gym. Four well-appointed bedrooms lead off from the galleried landing, with en-suite and dressing room to the master bedroom. The garden is beautifully